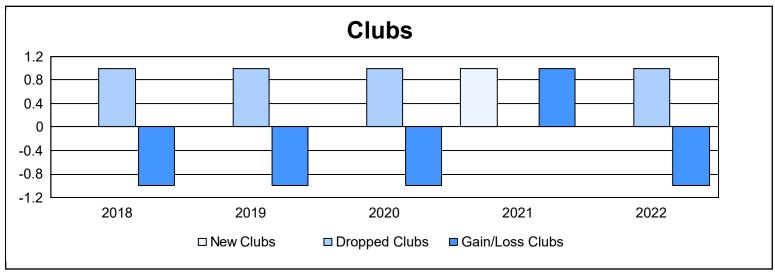

District 5M 4 As of June 2022 Cumulative

| Year      | New<br>Clubs | Dropped<br>Clubs | Gain/<br>Loss<br>Clubs | New<br>Members | Charter<br>Members | Reinstate<br>Members | Transfer<br>Members | Total<br>Member<br>Added | Total<br>Members<br>Dropped | Gain/<br>Loss<br>Members |
|-----------|--------------|------------------|------------------------|----------------|--------------------|----------------------|---------------------|--------------------------|-----------------------------|--------------------------|
| 2017-2018 | 0            | 1                | -1                     | 162            | 1                  | 5                    | 7                   | 175                      | 141                         | 34                       |
| 2018-2019 | 0            | 1                | -1                     | 123            | 1                  | 1                    | 5                   | 130                      | 137                         | -7                       |
| 2019-2020 | 0            | 1                | -1                     | 55             | 0                  | 1                    | 6                   | 62                       | 132                         | -70                      |
| 2020-2021 | 1            | 0                | 1                      | 73             | 28                 | 5                    | 1                   | 107                      | 126                         | -19                      |
| 2021-2022 | 0            | 1                | -1                     | 93             | 0                  | 4                    | 7                   | 104                      | 136                         | -32                      |
| Average   | 0            | 1                | -1                     | 101            | 6                  | 3                    | 5                   | 116                      | 134                         | -19                      |